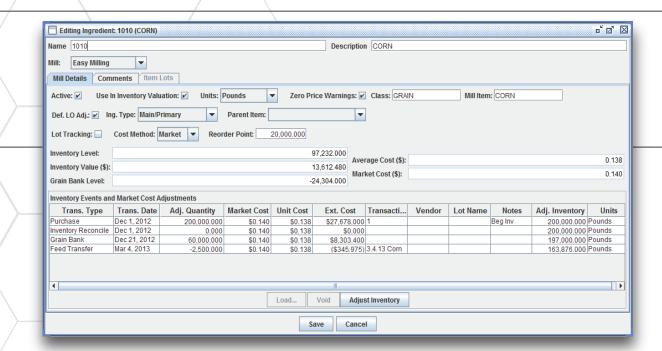

#### INVENTORY MANAGEMENT

At a glance, the user can view inventory status with a visual representation of quantities on hand. Lot numbers can be tracked and usage reports are available for traceability and meeting regulatory requirements.

#### **EMPTY BIN MARKER**

The patent pending Empty Bin Marker feature tracks every time an ingredient bin is empty and cleaned. This allows for tracking and tracing of ingredients to be more precise. Because a bin doesn't empty evenly, the only true mark that an ingredient has passed through the bin is when it's emptied. In the unfortunate event of a recall, precise data is crucial to your operation's success. The Empty Bin Marker feature provides this success.

#### **LOT TRACKING &TRACING**

Feed Office Enterprise's tracking and tracing feature provides worry-free reports for ingredient tracking throughout your entire enterprise. With traceability always being at the forefront of the industry's concerns this is always beneficial to have in your back pocket. FOE's Empty Bin Marker feature allows for extremely precise tracking and tracing.

#### **PO/SCALE RECEIVING**

EAI's Purchase Order and Receiving Module allows for the creation of purchase orders in Enterprise by vendor and by ingredient. These PO's can be automatically synced with approved accounting packages.

Receipts against purchase orders entered in Enterprise will allow for the proper tracking and tracing of inbound ingredients to the correct ingredient bin. Truck, driver, and load information can be entered assisting with compliance of various regulatory programs.

The Scale Receiving option allows Enterprise to be linked directly to a truck scale and moisture meter. This removes the hassle of entering scale tickets and creates a more real time inventory tracking system.