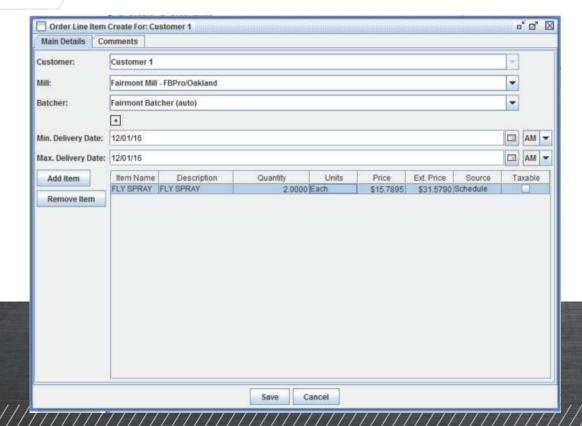

#### **CENTRALIZED ORDER ENTRY**

Multiple users can simultaneously enter orders based on formula, bins, total weight, and customer or location and sent to desired feed mill for manufacturing or loading. Multiple line orders can be made at one time and sent to the proper locations. All batch and loadout information is maintained for full historic traceability.

| Order Line Item C   | eate For: Customer 15                                          | <b>□ □</b> □ □                            |
|---------------------|----------------------------------------------------------------|-------------------------------------------|
| Main Details Grai   | Bank Previous Formulas Previous Orders Comments Preassign Feed | d Tags                                    |
| Customer:           | Customer 15                                                    | Phase Feeding                             |
| Mill:               | Fairmont Mill - FBPro/Oakland   Order Comment:                 | Required Amount: 19,200.00 Pounds         |
|                     | Feed ctc for next 3 weeks. 2015-12-05                          | 5 Quantity Fed: 10,000.00 Pounds          |
| Source:             | Manufacture and Loadout   ▼  Click to add to Order Comments.   | Quantity Pending: 0.00 Pounds             |
| Batcher:            | Fairmont Batcher (auto)                                        | Previous Cum. Rem.* 0.00 Pounds           |
| Location:           | Location 16  All Locations                                     | Remaining Amount: 9,200.00 Pounds         |
| Group:              | C15-11_1_15                                                    | Day: 39 Of 132                            |
| Apply To Phase:     | 2                                                              | Current Phase Overall Progress            |
|                     |                                                                | 19,200 — 5                                |
| Feed Line:          | Location 16 Site                                               |                                           |
| Farm Bin:           | Bin Name Quantity  Bin 32 10,000                               | 14,400 — 4                                |
|                     | ✓ Bin 33 10,000                                                |                                           |
|                     |                                                                | 9,600 —                                   |
|                     | ✓ Clear All                                                    |                                           |
| Min. Delivery Date: | 12/30/16 <b>AM</b> ▼                                           | -2                                        |
| Max. Delivery Date: | 12/30/16 AM ▼                                                  | 4,800 — — — — — — — — — — — — — — — — — — |
| Item Type:          | Formula Requires Pelleting                                     |                                           |
| Item:               | FINISHER 2    Modify Formul                                    | 0 — L                                     |
| Amount:             | 20,000.00 ▼ Pounds ▼                                           |                                           |
| Order Priority:     | 1 2                                                            |                                           |
| ASAP DELIVERY FEE:  |                                                                |                                           |
| BAGGING FEE:        |                                                                |                                           |
|                     | -                                                              |                                           |
|                     |                                                                |                                           |
|                     |                                                                |                                           |
|                     | Assign Grain Bank or Contract                                  |                                           |
|                     | Save Cancel Price Quote                                        | e                                         |