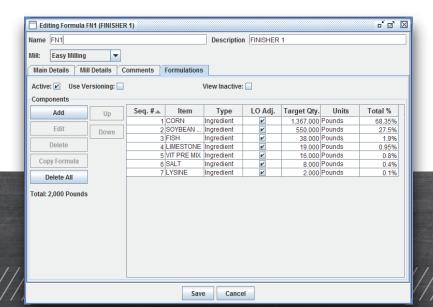

#### FORMULATION MANAGEMENT

An unlimited number of formulas can be quickly entered. Enterprise can categorize into multi-level formulas, sub-formulas, formula versions, effective dates, ingredient sequencing, and much more.