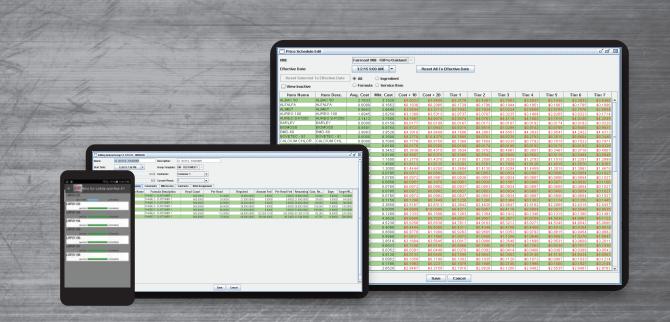

#### ORDER PROCESSING

Feed Office Enterprise allows for seamless sales order processing. Multiple order types such as manufacturing loadout, loadout only, order compression, and point of sale features allow orders to be processed in a manner that fits your business. These features remove the headache of paper trails and lost files. FOE also provides better visibility of the organization. As an order is processed by the program it effortlessly links to other integral parts of the business such as inventory management, group phase feeding plans, contract/grain bank, or Veterinary Feed Directives. No more micromanagement needed.

#### **PRICING SOLUTIONS**

Tickets can use multiple sources for pricing; such as, price levels, price schedules, delivery miles, contracts, or grain banks. Contracts and grain banks are easily tracked and powerful pricing features can be used to calculate advanced options.