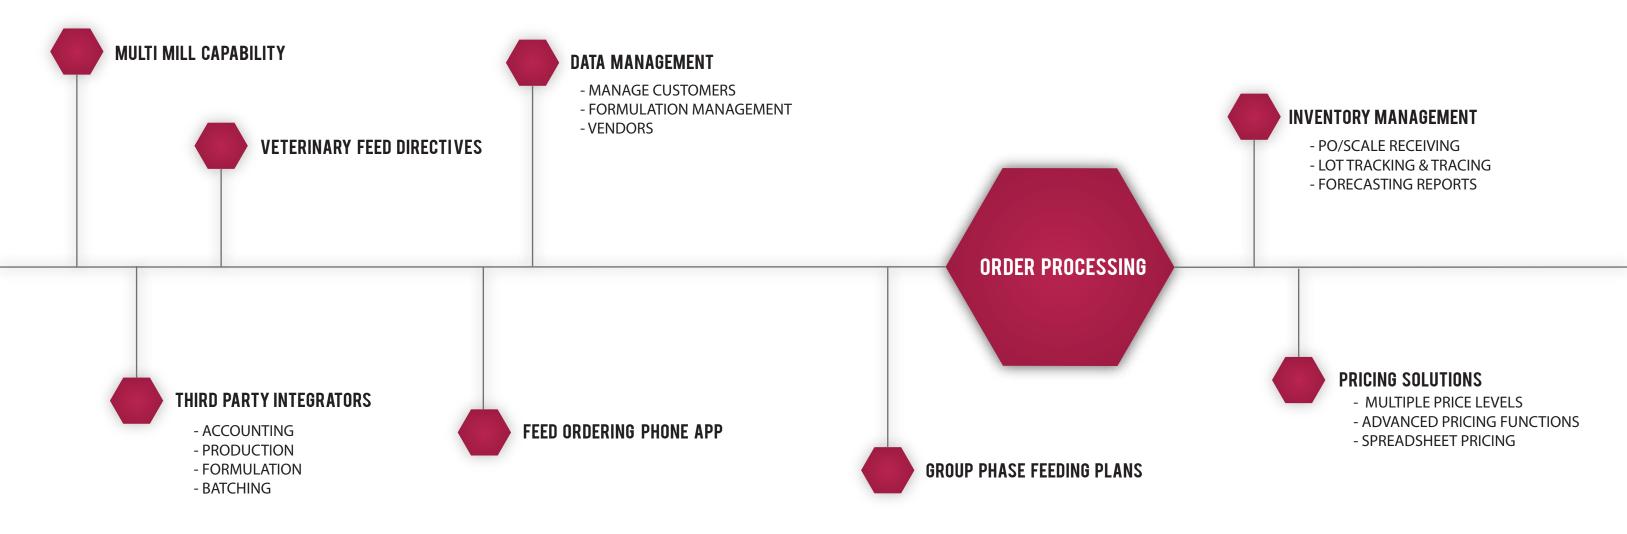

#### **MULTI-MILL CAPABILITY**

Feed Office Enterprise is specially designed for the multiple mill facility. It allows management of ingredient inventory across multiple mills or feed warehouses. Everything in your process can be managed from one location allowing managers to see what is happening at any facility in real time.

#### THIRD PARTY INTEGRATORS

Feed Office Enterprise links with multiple third party integrators for accounting, formulation, production, and batching. Contact your sales representative and verify that yours are on the list.

#### **DATA MANAGEMENT**

Feed Office Enterprise provides a centralized program for all of a facility's information. Many users can see requested information in real time from anywhere. No more digging through filing cabinets to retrieve agreements or formulas.

#### **MANAGE CUSTOMERS**

Easily access customer information such as formulas, group or flock data, farm directions, special pricing, and order history. Assign multiple options to customers such as access, contracts, locations, bins, groups, etc.

#### FORMULATION MANAGEMENT

An unlimited number of formulas can be quickly entered. Enterprise can categorize into multi-level formulas, sub-formulas, formula versions, effective dates, ingredient sequencing, and much more.

#### **VETERINARY FEED DIRECTIVES**

A VFD can either be inputted manually into FOE or automatically updated from Global Vet Link. When an order that contains a VFD required ingredient(s) is placed, FOE will verify that there is a valid VFD for that ingredient(s). If there is a valid VFD, FOE will allow you to proceed. If not, FOE will give a warning to the user and prevent them from advancing unless they have a permission level that allows them to do so. The VFD ID that is used for the order will be saved for historical record keeping and reporting purposes.

#### INVENTORY MANAGEMENT

At a glance, the user can view inventory status with a visual representation of quantities on hand. Lot numbers can be tracked and usage reports are available for traceability and meeting regulatory requirements.

#### **PRICING SOLUTIONS**

Tickets can use multiple sources for pricing; such as, price levels, price schedules, delivery miles, contracts, or grain banks. Contracts and grain banks are easily tracked and powerful pricing features can be used to calculate advanced options.

#### FEED ORDERING PHONE APP

EAI has developed a phone app for Android and iOS that works in conjunction with Feed Office Enterprise. This module allows a feed mill the ability to provide a central location for entering bin orders, bin levels, and animal movements to their customers. Once this information is submitted, the data is successfully imported into Feed Office Enterprise for seamless order processing.

#### **GROUP PHASE FEEDING PLANS**

This EAI patented technology allows users to easily select the correct formula for a flock or group of animals based on a prescribed feed budget. This system can automatically suggest the correct formula simply by entering the group number and desired order amount.