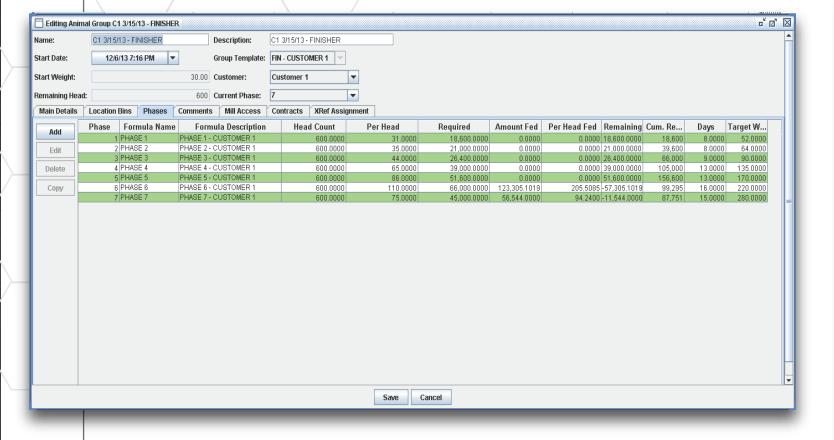

#### **GROUP PHASE FEEDING PLANS**

This EAI patented technology allows users to easily select the correct formula for a flock or group of animals based on a prescribed feed budget. This system can automatically suggest the correct formula simply by entering the group number and desired order amount.