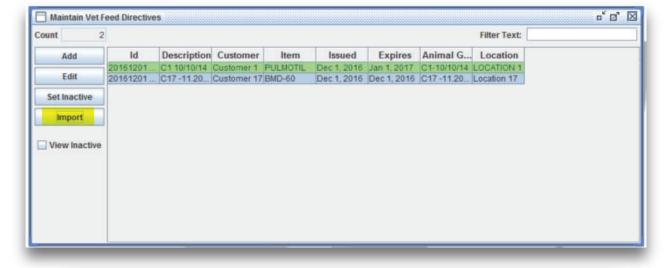

#### **VETERINARY FEED DIRECTIVES**

A VFD can either be inputted manually into FOE or automatically updated from Global Vet Link. When an order that contains a VFD required ingredient(s) is placed, FOE will verify that there is a valid VFD for that ingredient(s). If there is a valid VFD, FOE will allow you to proceed. If not, FOE will give a warning to the user and prevent them from advancing unless they have a permission level that allows them to do so. The VFD ID that is used for the order will be saved for historical record keeping and reporting purposes.