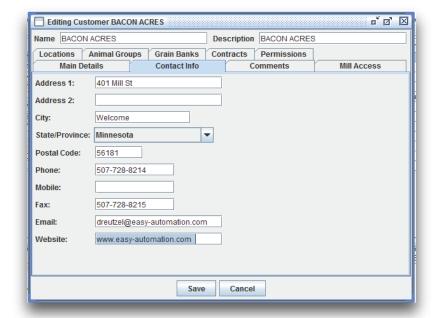

#### **DATA MANAGEMENT**

Feed Office Enterprise provides a centralized program for all of a facility's information. Many users can see requested information in real time from anywhere. No more digging through filing cabinets to retrieve agreements or formulas.

#### **MANAGE CUSTOMERS**

Easily access customer information such as formulas, group or flock data, farm directions, special pricing, and order history. Assign multiple options to customers such as access, contracts, locations, bins, groups, etc.