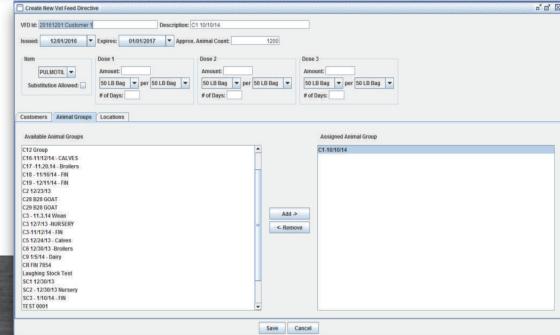

#### **VETERINARY FEED DIRECTIVES**

A VFD can either be inputted manually into FOE or automatically updated from Global Vet Link. When an order that contains a VFD required ingredient(s) is placed, FOE will verify that there is a valid VFD for that ingredient(s). If there is a valid VFD, FOE will allow you to proceed. If not, FOE will give a warning to the user and prevent them from advancing unless they have a permission level that allows them to do so. The VFD ID that is used for the order will be saved for historical record keeping and reporting purposes.