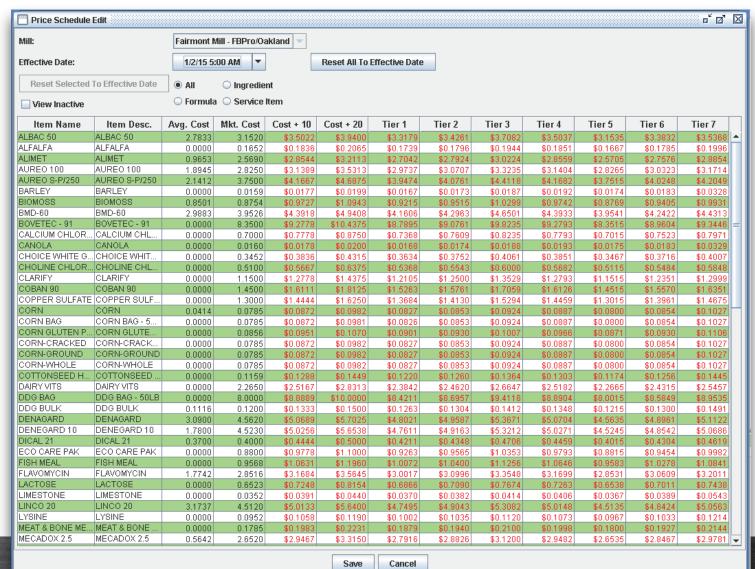

#### **PRICING SOLUTIONS**

Tickets can use multiple sources for pricing; such as, price levels, price schedules, delivery miles, contracts, or grain banks. Contracts and grain banks are easily tracked and powerful pricing features can be used to calculate advanced options.