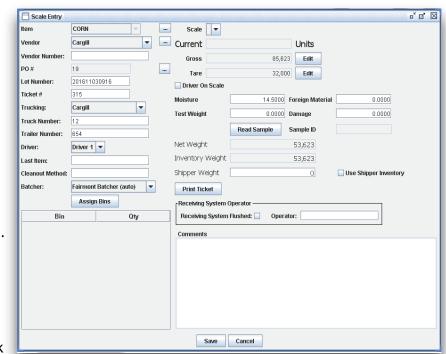

#### **PO/SCALE RECEIVING**

EAI's Purchase Order and Receiving Module allows for the creation of purchase orders in Enterprise by vendor and by ingredient. These PO's can be automatically synced with approved accounting packages.

Receipts against purchase orders entered in Enterprise will allow for the proper tracking and tracing of inbound ingredients to the correct ingredient bin. Truck, driver, and load information can be entered assisting with compliance of various regulatory programs.

The Scale Receiving option allows Enterprise to be linked directly to a truck scale and moisture meter. This removes the hassle of entering scale tickets and creates a more real time inventory tracking system.