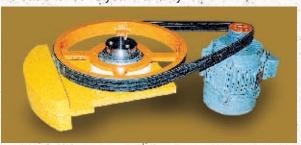

## Maximum Vibration Control

**BM&M** dynamically balances all screens. This allows you to install the screen virtually anywhere in your plant, resulting in the lowest possible installation costs.

#### **Maximum Productivity**

**BM&M** puts the drive unit in the center of the machine to get the same screening efficiency over the entire screening surface. With no mechanical gearboxes, **BM&M** operates the screens at 300 RPM versus the conventional 150 - 180 RPM screeners. The consistant motion across the screen and the high speed combines to make the screen very efficient. The result is MAXIMUM efficiency & MAXIMUM capacity for your application.

#### **3 Year Drive Warranty**

**BM&M's** patented eccentric weight drive assembly is lubricated for life, needing no maintenance. Unlike the competition, **BM&M's** unique static shaft design provides torsional stiffness that ensures long trouble-free service and is the basis for our 3 year warranty.