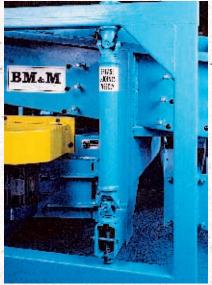

#### **Maximum Productivity**

**BM&M** puts the drive unit in the center of the machine to get the same screening efficiency over the entire screening surface. With no mechanical gearboxes, **BM&M** operates the screens at 300 RPM versus the conventional 150 - 180 RPM screeners. The consistant motion across the screen and the high speed combines to make the screen very efficient. The result is MAXIMUM efficiency & MAXIMUM capacity for your application.

#### **3 Year Drive Warranty**

**BM&M's** patented eccentric weight drive assembly is lubricated for life, needing no maintenance. Unlike the competition, **BM&M's** unique static shaft design provides torsional stiffness that ensures long trouble-free service and is the basis for our 3 year warranty.