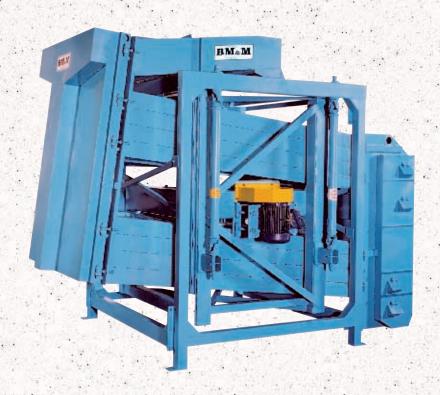

# Multi-Deck Screens

For large capacities and precise cleaning operations

#### **Specifications**

Deck Sizes: 56" x 86"

60" x 120"

- Number of Decks available 1 through 3
- Up to 400 sq. ft. per deck
- Pre-screen and Distribution Box
- Ball-Deck cleaning synthetic balls/hardwood frames
- Enclosed construction
- Quick Change screen access hinged doors at both ends
- Replaceable pans
- 300 RPM standard operating speed at a 11/4" diameter stroke
- Motor 1800 RPM
- Adjustable stroke counter weight assembly c/w maintenance free bearing
- · Construction welded mild steel, fully stress-relieved
- Hollow structural steel support stand
- Custom Discharge Chutes designed for your application

#### **Fully Enclosed Construction**

Ensures dust-free installation for a cleaner operating environment and minimum housekeeping.