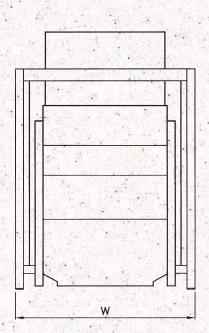

#### **Parallel Flow Screens**

| 100 | 3322P11 | 3333P11 | 5011P11 | 5022P11 | 5033P11 | 3322P22 | 3333P22 | 5011P22 | 5022P22 | 5033P22 | 5044P11 |
|-----|---------|---------|---------|---------|---------|---------|---------|---------|---------|---------|---------|
| W   | 88"     | 88"     | 92"     | 92"     | 92"     | 88"     | 88"     | 92"     | 92"     | 92"     | 92"     |
| L   | 120"    | 123"    | 151"    | 154"    | 157"    | 125"    | 128"    | 157"    | 162".   | 165"    | 170"    |
| Н   | 96"     | 108"    | 86"     | 98"     | 110"    | 102",   | 121"    | 93"     | 112"    | 130"    | 141"    |