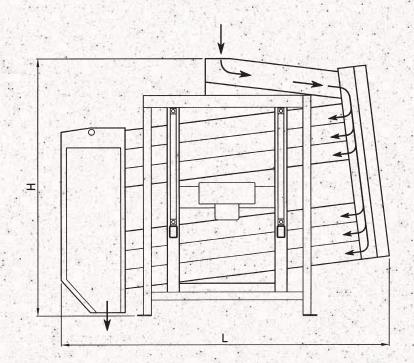

#### **Specifications**

Deck Sizes: 56" x 86"

60" x 120"

- Number of Decks available 1 through 3
- Up to 400 sq. ft. per deck
- Pre-screen and Distribution Box
- Ball-Deck cleaning synthetic balls/hardwood frames
- Enclosed construction
- Quick Change screen access hinged doors at both ends
- Replaceable pans
- 300 RPM standard operating speed at a 11/4" diameter stroke
- Motor 1800 RPM
- Adjustable stroke counter weight assembly c/w maintenance free bearing
- · Construction welded mild steel, fully stress-relieved
- Hollow structural steel support stand
- Custom Discharge Chutes designed for your application

#### **Fully Enclosed Construction**

Ensures dust-free installation for a cleaner operating environment and minimum housekeeping.

#### **Parallel Flow Screens**

| 100 | 3322P11 | 3333P11 | 5011P11 | 5022P11 | 5033P11 | 3322P22 | 3333P22 | 5011P22 | 5022P22 | 5033P22 | 5044P11 |
|-----|---------|---------|---------|---------|---------|---------|---------|---------|---------|---------|---------|
| W   | 88"     | 88"     | 92"     | 92"     | 92"     | 88"     | 88"     | 92"     | 92"     | 92"     | 92"     |
| L   | 120"    | 123"    | 151"    | 154"    | 157"    | 125"    | 128"    | 157"    | 162".   | 165"    | 170"    |
| Н   | 96"     | 108"    | 86"     | 98"     | 110"    | 102",   | 121"    | 93"     | 112"    | 130"    | 141"    |