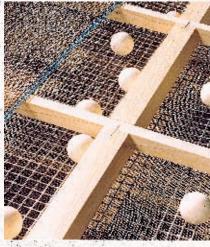

#### Ball-Decks

All **BM&M** screens are equipped with "Ball-Decks" to assist in keeping the screen clean.

The active motion propels the captive balls to constantly

strike the underside of the fine screens thus dislodging wedged in particles or near-size plugs.

Depending on the application, **BM&M** Screens can be equipped with a variety of mesh or perforated metal screens in many materials. The Ball-Deck can be provided with optional high temperature or oil resistant 1-3/8" diameter balls.