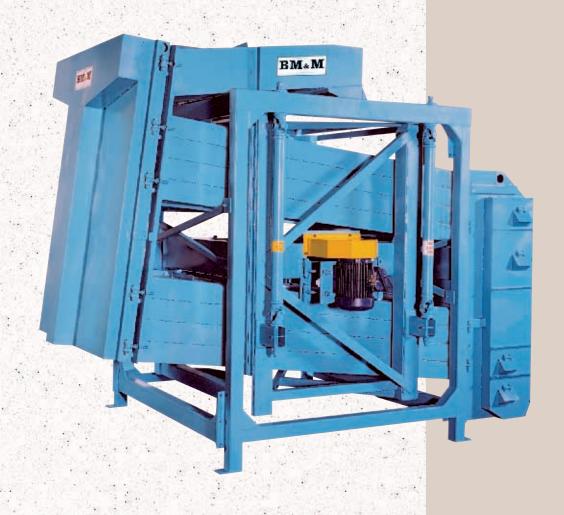

# Multi-Deck Screens

For large capacities and precise cleaning operations

#### **Maximum Productivity**

**BM&M** puts the drive unit in the center of the machine to get the same screening efficiency over the entire screening surface. With no mechanical gearboxes, **BM&M** operates the screens at 300 RPM versus the conventional 150 - 180 RPM screeners. The consistant motion across the screen and the high speed combines to make the screen very efficient. The result is MAXIMUM efficiency & MAXIMUM capacity for your application.

#### **Specifications**

Deck Sizes: 56" x 86"

60" x 120"

- Number of Decks available 1 through 3
- Up to 400 sq. ft. per deck
- Pre-screen and Distribution Box
- Ball-Deck cleaning synthetic balls/hardwood frames
- Enclosed construction
- Quick Change screen access hinged doors at both ends
- Replaceable pans
- 300 RPM standard operating speed at a 11/4" diameter stroke
- Motor 1800 RPM
- Adjustable stroke counter weight assembly c/w maintenance free bearing
- · Construction welded mild steel, fully stress-relieved
- Hollow structural steel support stand
- Custom Discharge Chutes designed for your application

#### **Fully Enclosed Construction**

Ensures dust-free installation for a cleaner operating environment and minimum housekeeping.