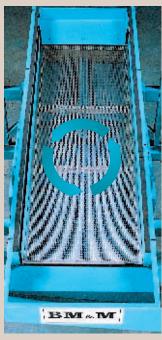

#### Ball-Decks

All **BM&M** screens are equipped with "Ball-Decks" to assist in keeping the screen clean.

The active motion propels the captive balls to constantly

strike the underside of the fine screens thus dislodging wedged in particles or near-size plugs.

Depending on the application, **BM&M** Screens can be equipped with a variety of mesh or perforated metal screens in many materials. The Ball-Deck can be provided with optional high temperature or oil resistant 1-3/8" diameter balls.