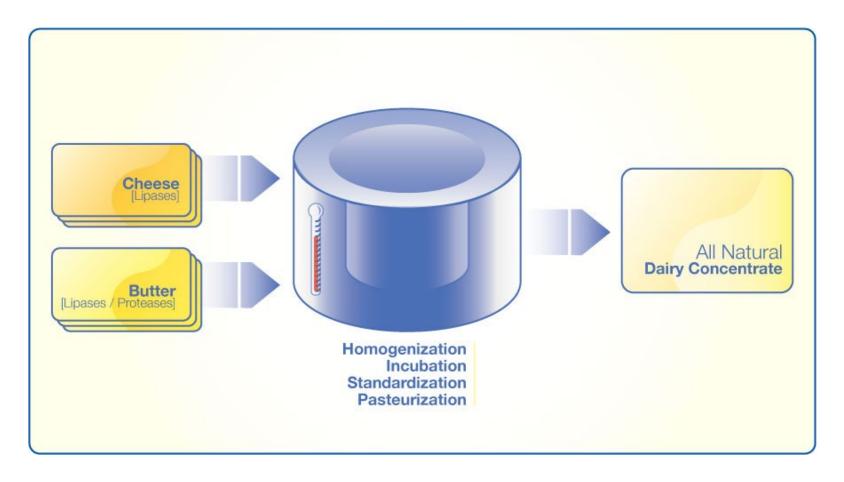

## Butter Buds Natural Dairy & Plant Based Concentrates

Made from high quality:

Butter

Cream

Cheese

Sunflower

### **Butter Buds Natural Dairy Concentrate**