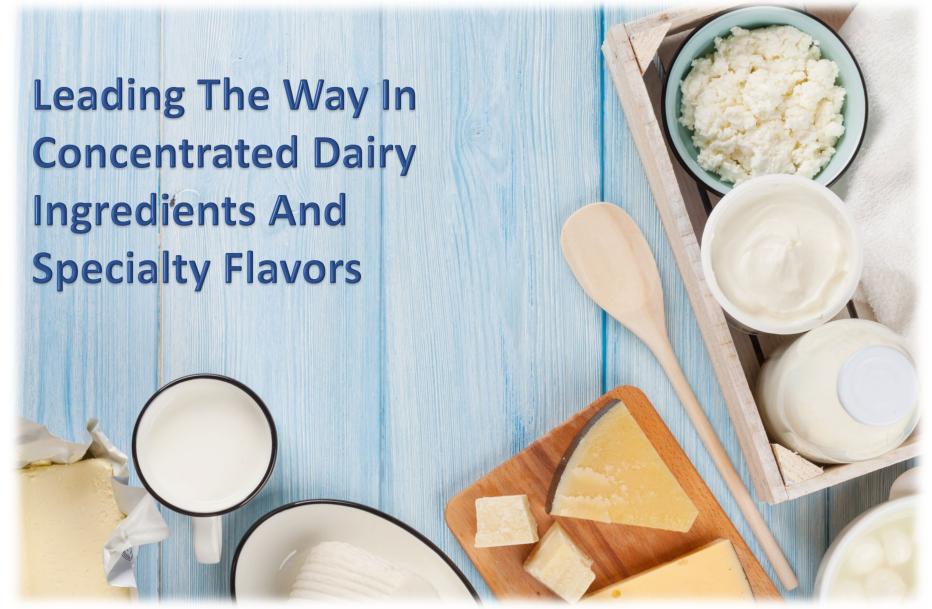

## Butter Buds Natural Dairy & Plant Based Concentrates

Made from high quality:

Butter

Cream

Cheese

Sunflower