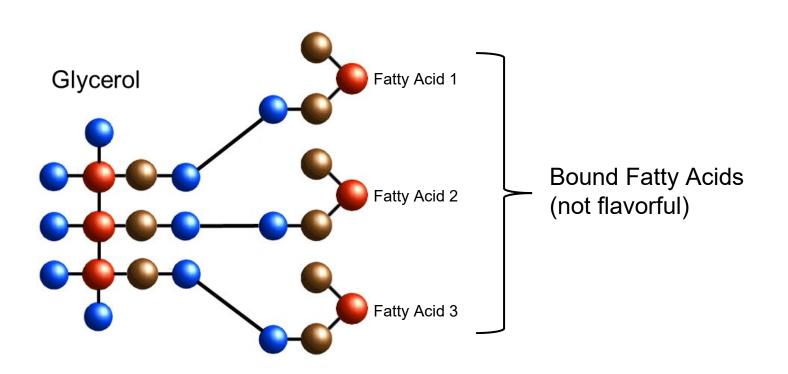

Oily, waxy

Virtually odorless,

**Odorless** 

Faint fatty odor

Structure of Fat – "Tri-(acyl)-glycerides"

Release of the Fatty Acids from Butter Fat – "Lipolysis"