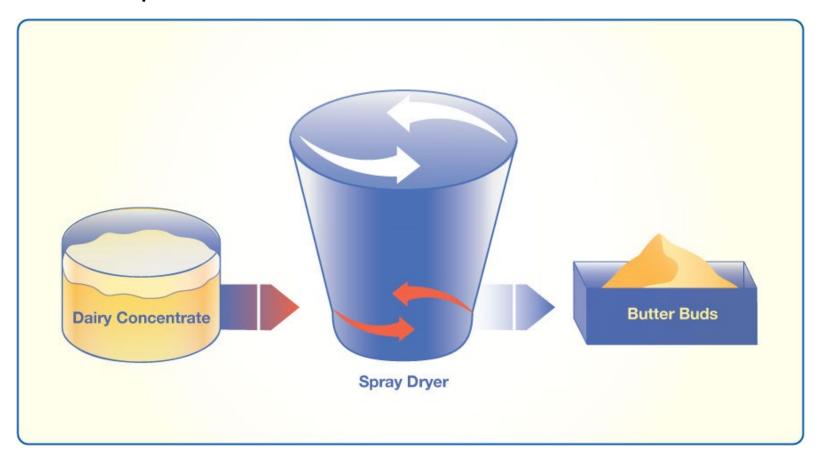

will help:

- Improve palatability
- Mask off flavors
- Improve aroma performance
- Enhance topical applications
- Reduce ingredient costs

...in a variety of pet food and treat applications.





### Introduction

Our Division headquarters in Racine, Wisconsin is the location of our processing plant, applications lab, research & development operations, and warehouse.







### **All Natural Commitment**

**Our products** contain virtually no fat, no trans-fats, no cholesterol, and are Identity Preserved Non-GMO. We also offer a line of USDA Certified Organic Butter Buds Products.







## Butter Buds Natural Dairy & Plant Based Concentrates

Made from high quality:

Butter



Cream



Cheese



Sunflower





### **Butter Buds Natural Dairy Concentrate**





### Flavor Encapsulation





Natural Concentrates...Not Synthesized Flavors





## **Chemistry of Butter**

#### **Free Fatty Acid**

C4 Butyric acid

C6 Caproic acid

C8 Caprylic acid

C10 Capric acid

C12 Lauric acid

• C14 Myristic acid

C16 Palmitic acid

C18 Stearic acid

• C18:1 Oleic acid

#### **Flavor Quality**

Buttery, cheesy, rancid, sharp, sour

Cheesy, goaty, sweaty, pungent

Oily, lamb odor, tropical fruit, soapy, fatty odor, coconut

Fatty, oily, soapy, coconutty

Creamy, sweet, fatty, oily

Oily, waxy

Virtually odorless,

**Odorless** 

Faint fatty odor





Structure of Fat – "Tri-(acyl)-glycerides"





Release of the Fatty Acids from Butter Fat – "Lipolysis"





## Free Fatty Acids in Fresh Butter and Butter Buds

(Butter Buds Flavor Base)





Our products provide more than just flavor!