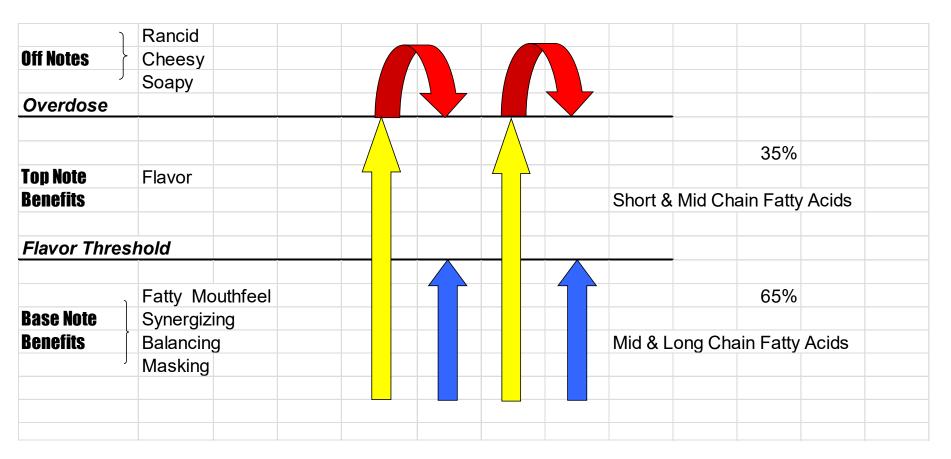

## Free Fatty Acids in Fresh Butter and Butter Buds

(Butter Buds Flavor Base)

Our products provide more than just flavor!

#### **Free Fatty Acid**

C4 Butyric acid

C6 Caproic acid

C8 Caprylic acid

C10 Capric acid

C12 Lauric acid

• C14 Myristic acid

C16 Palmitic acid

C18 Stearic acid

• C18:1 Oleic acid

#### **Flavor Quality**

Buttery, cheesy, rancid, sharp, sour

Cheesy, goaty, sweaty, pungent

Oily, lamb odor, tropical fruit, soapy, fatty odor, coconut

Fatty, oily, soapy, coconutty

Creamy, sweet, fatty, oily

Oily, waxy

Virtually odorless,

**Odorless** 

Faint fatty odor

Structure of Fat – "Tri-(acyl)-glycerides"

Release of the Fatty Acids from Butter Fat – "Lipolysis"