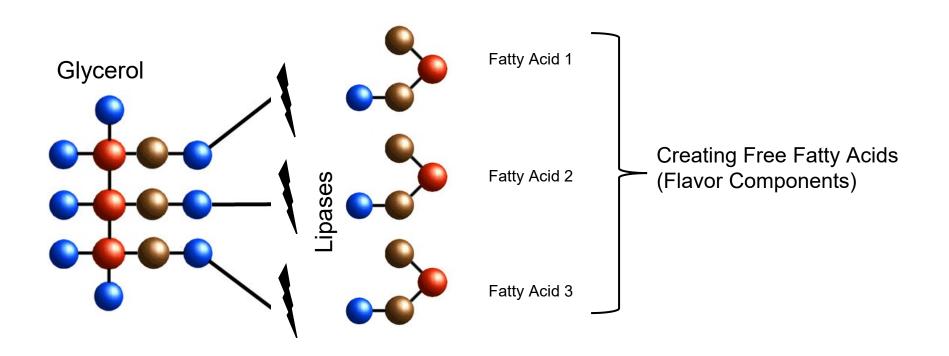

Oily, waxy

Virtually odorless,

**Odorless** 

Faint fatty odor

Structure of Fat – "Tri-(acyl)-glycerides"

Release of the Fatty Acids from Butter Fat – "Lipolysis"