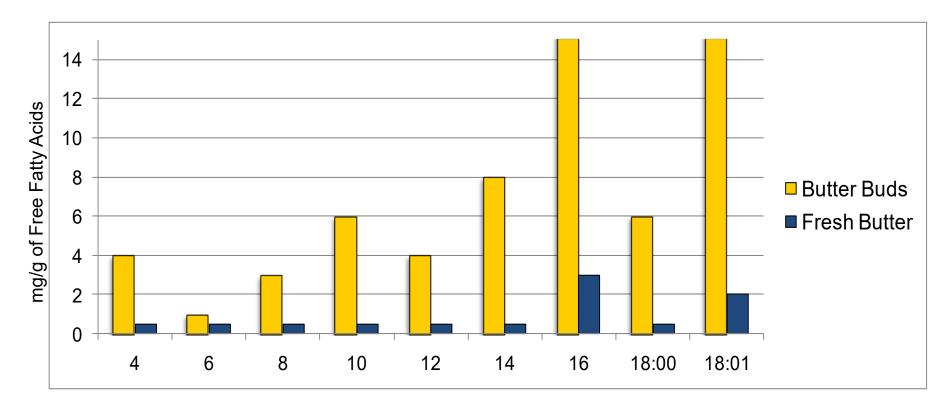

## Free Fatty Acids in Fresh Butter and Butter Buds

(Butter Buds Flavor Base)

Our products provide more than just flavor!