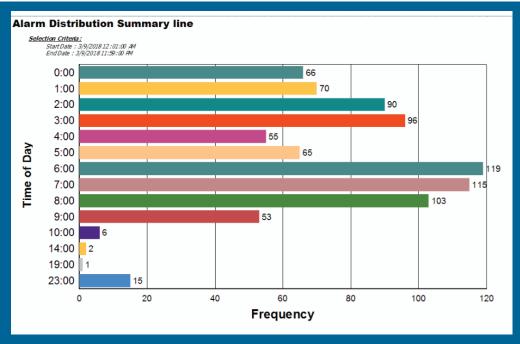

#### **Records & Reporting**

Not only does AlarmLOGIX improve alarm response time, it also tracks alarms that have occurred for later review. You can see how often an alarm has sounded and generate a detailed list of all the alarms that have been triggered to study trends.

With AlarmLOGIX, you can set up reports that convert alarm data into graphical representations that make it easier to interpret.