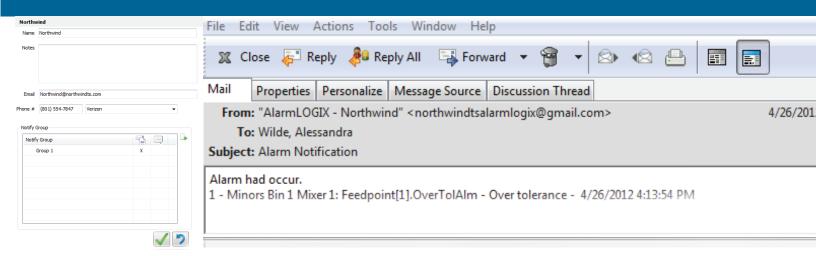

#### **Alarm Notificiations**

AlarmLOGIX automatically sends alerts to the appointed personnel that need to know the first sign of trouble. This ensures problems are taken care of quickly to keep your plant running and operating efficiently.

#### **Group Alerts**

Alerts are automatically sent to a list of individuals you have selected.