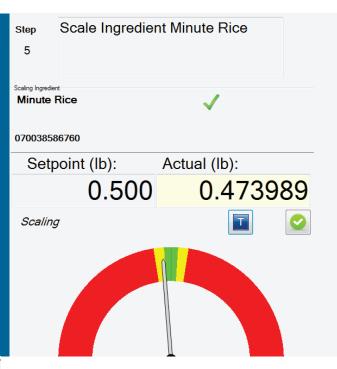

### Weighments

BatchMATE can be configured with multiple scales of different capacities and resolutions to maintain specific ingredient tolerances. This allows for versatile configurations and allows the system to encompass different sets of ingredients.