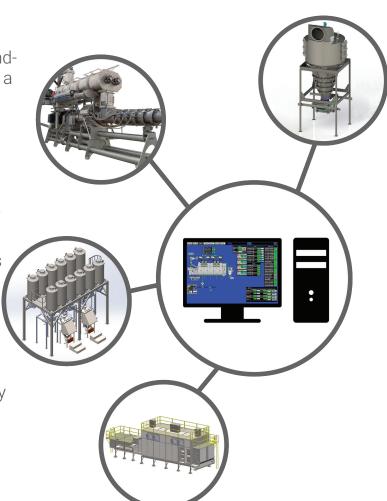

#### **Plant Integration**

Learning and maintaining 5 or 10 different systems can be difficult. NorthWind gives you end-to-end control and visibility of your plant through a fully integrated automation system.

The NorthWind PlantLOGIX Suite of software is a powerful tool designed to streamline and simplify factory processes, taking your plant to the next level and allowing you to get the most out of your automation system.