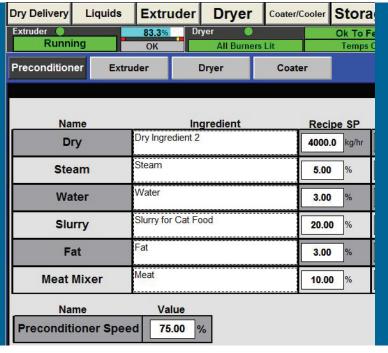

#### Formula Management

NorthWind systems allow for ease of use and flexibility in management. Keep one formula database for both batching and continuous processes. Product formulas can include process variables and scalable ingredients that will <u>adjust automatically with a change in rate.</u>