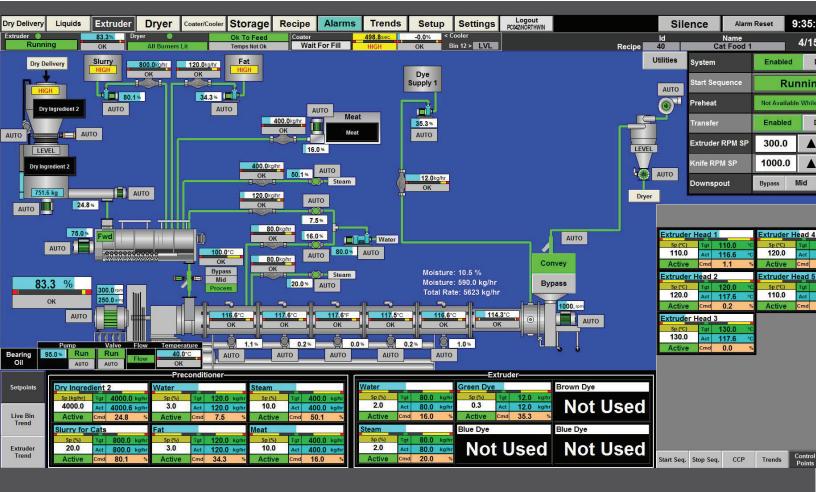

## Process Knowledge

With thorough knowledge of the pet food manufacturing industry and food safety regulations, a pet food automation solution by NorthWind optimizes your facility in everything from the batching & recipe management systems to continuous extrusion, coating & quality control.

A NorthWind control solution can ensure optimization of your system through implementation of specific sequencing during the startup and shutdown of your equipment. This is in combination with critical alarms and notifications, will help **keep your extruders running** and **minimize wasted product**.

#### **Plant Integration**

Learning and maintaining 5 or 10 different systems can be difficult. NorthWind gives you end-to-end control and visibility of your plant through a fully integrated automation system.

#### **Continuous Optimization**

NorthWind's control systems are self-tuning to ensure quick, accurate, and consistent control of adjustments to fluctuations in ingredients and conditions. This provides quality control, reduces waste, and cuts time off each process startup.

#### **User Friendly Control**

Our automated system sequences allow operators to quickly reach full production, identify critical status conditions, and make necessary adjustments with minimal training.