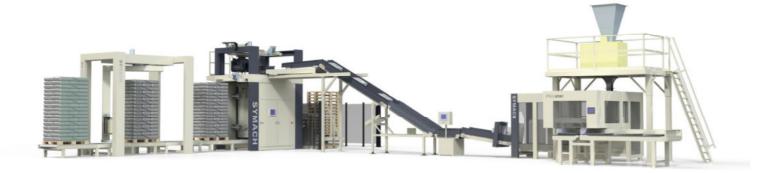

## **Bag-Filling Machines**

- · High flexibility: all types of bags, various closing techniques
- Modular design
- Intuitive operation
- Quick and easy changeovers
- Compact industrial design

## **Palletizers**

- Intuitive drag & drop operation
- Product-friendly handling
- Overlapping of bags
- Straight stacking without product overhang
- High efficiency >95%
- Low maintenance

## Pallet Securing & **Transport**

- Pallet Wrapping machines Stretch film, net, net & craft paper
- Corner board applicator and strapping machines
- Pallet transport
- Pallet label applicator
- Sheet dispensing machines