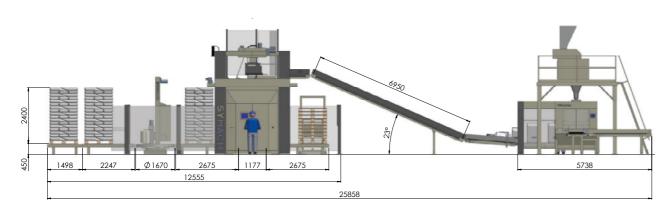

## **Bag-Filling Machines**

- · High flexibility: all types of bags, various closing techniques
- Modular design
- Intuitive operation
- Quick and easy changeovers
- Compact industrial design

## **Palletizers**

- Intuitive drag & drop operation
- Product-friendly handling
- Overlapping of bags
- Straight stacking without product overhang
- High efficiency >95%
- Low maintenance

## Pallet Securing & **Transport**

- Pallet Wrapping machines Stretch film, net, net & craft paper
- Corner board applicator and strapping machines
- Pallet transport
- Pallet label applicator
- Sheet dispensing machines