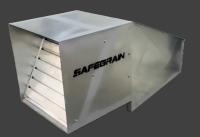

## **692 NOTCHED SERIES**

Crafted from one-piece 16ga housing with an inspection cover for easy servicing

Designed to straddle roof ribs for higher placement and minimized roof weakening

Multiple options to match various bin manufacturers

Available in both 50Hz and 60Hz frequencies

Equipped with a gravity damper to keep out weather and birds

## **Explosion-proof option available**